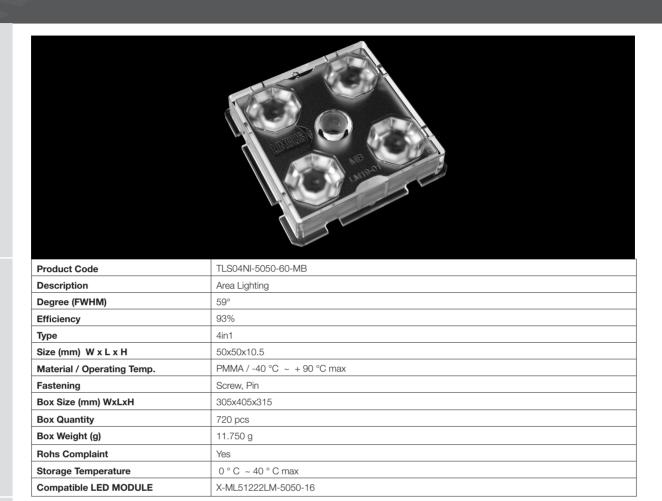

## TLS04NI-5050-60-MB

- NICHIA NVSW219D
- LUMILEDS LUXEON 5050
- ETI 3535 AV1

| Product Code               | TLS04NI-5050-60-MB            |  |  |  |
|----------------------------|-------------------------------|--|--|--|
| Description                | Area Lighting                 |  |  |  |
| Degree (FWHM)              | 61°                           |  |  |  |
| Efficiency                 | 93%                           |  |  |  |
| Туре                       | 4in1                          |  |  |  |
| Size (mm) W x L x H        | 50x50x10.5                    |  |  |  |
| Material / Operating Temp. | PMMA / -40 °C ~ +90 °C max    |  |  |  |
| Fastening                  | Screw, Pin                    |  |  |  |
| Box Size (mm) WxLxH        | 305x405x315                   |  |  |  |
| Box Quantity               | 720 pcs                       |  |  |  |
| Box Weight (g)             | <b>g)</b> 11.750 g            |  |  |  |
| Rohs Complaint             | Yes                           |  |  |  |
| Storage Temperature        | emperature 0 ° C ~ 40 ° C max |  |  |  |
| Compatible LED MODULE      | X-MS51221NCxx-NVSW219D-16     |  |  |  |

TLS04NI-5050-60-MB **Product Code** Description Area Lighting Degree (FWHM) 53° Efficiency 93% 4in1 Size (mm) WxLxH 50x50x10.5 Material / Operating Temp. PMMA / -40 °C ~ + 90 °C max Fastening Screw, Pin Box Size (mm) WxLxH 305x405x315 **Box Quantity** 720 pcs Box Weight (g) 11.750 g **Rohs Complaint** Yes Storage Temperature  $0 \,^{\circ}$  C ~  $40 \,^{\circ}$  C max **Compatible LED MODULE** X-MS51221NCxx-ETI-3535-16