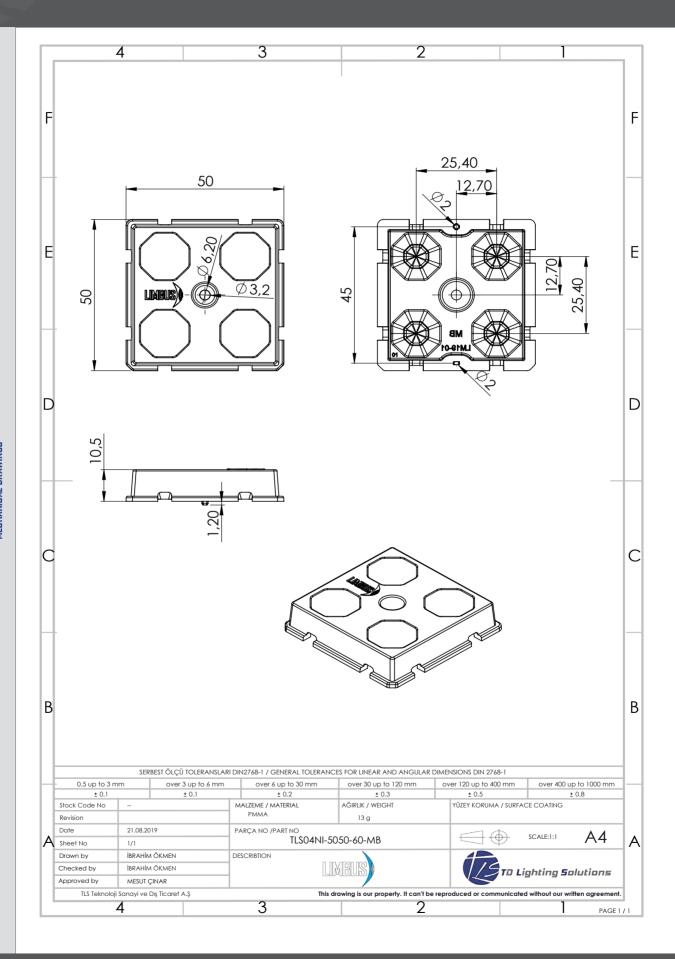

## TLS04NI-5050-60-MB

- NICHIA NVSW219D
- LUMILEDS LUXEON 5050
- ETI 3535 AV1

| Product Code               | TLS04NI-5050-60-MB            |  |  |  |
|----------------------------|-------------------------------|--|--|--|
| Description                | Area Lighting                 |  |  |  |
| Degree (FWHM)              | 61°                           |  |  |  |
| Efficiency                 | 93%                           |  |  |  |
| Туре                       | 4in1                          |  |  |  |
| Size (mm) W x L x H        | 50x50x10.5                    |  |  |  |
| Material / Operating Temp. | PMMA / -40 °C ~ +90 °C max    |  |  |  |
| Fastening                  | Screw, Pin                    |  |  |  |
| Box Size (mm) WxLxH        | 305x405x315                   |  |  |  |
| Box Quantity               | 720 pcs                       |  |  |  |
| Box Weight (g)             | <b>g)</b> 11.750 g            |  |  |  |
| Rohs Complaint             | Yes                           |  |  |  |
| Storage Temperature        | emperature 0 ° C ~ 40 ° C max |  |  |  |
| Compatible LED MODULE      | X-MS51221NCxx-NVSW219D-16     |  |  |  |

TLS04NI-5050-60-MB **Product Code** Description Area Lighting Degree (FWHM) 53° Efficiency 93% 4in1 Size (mm) WxLxH 50x50x10.5 Material / Operating Temp. PMMA / -40 °C ~ + 90 °C max Fastening Screw, Pin Box Size (mm) WxLxH 305x405x315 **Box Quantity** 720 pcs Box Weight (g) 11.750 g **Rohs Complaint** Yes Storage Temperature  $0 \,^{\circ}$  C ~  $40 \,^{\circ}$  C max **Compatible LED MODULE** X-MS51221NCxx-ETI-3535-16