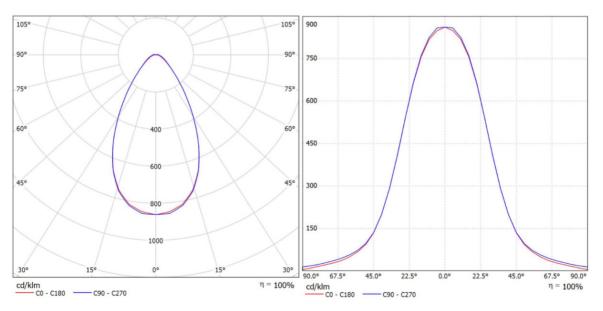

## TLS04NI-5050-60-MB

- NICHIA NVSW219D
- LUMILEDS LUXEON 5050
- ETI 3535 AV1

| Product Code               | TLS04NI-5050-60-MB            |  |  |  |
|----------------------------|-------------------------------|--|--|--|
| Description                | Area Lighting                 |  |  |  |
| Degree (FWHM)              | 61°                           |  |  |  |
| Efficiency                 | 93%                           |  |  |  |
| Туре                       | 4in1                          |  |  |  |
| Size (mm) W x L x H        | 50x50x10.5                    |  |  |  |
| Material / Operating Temp. | PMMA / -40 °C ~ +90 °C max    |  |  |  |
| Fastening                  | Screw, Pin                    |  |  |  |
| Box Size (mm) WxLxH        | 305x405x315                   |  |  |  |
| Box Quantity               | 720 pcs                       |  |  |  |
| Box Weight (g)             | <b>g)</b> 11.750 g            |  |  |  |
| Rohs Complaint             | Yes                           |  |  |  |
| Storage Temperature        | emperature 0 ° C ~ 40 ° C max |  |  |  |
| Compatible LED MODULE      | X-MS51221NCxx-NVSW219D-16     |  |  |  |