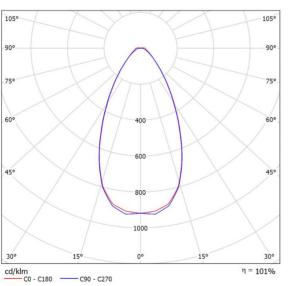

TLS04NI-5050-60-MB **Product Code** Description Area Lighting Degree (FWHM) 53° Efficiency 93% 4in1 Size (mm) WxLxH 50x50x10.5 Material / Operating Temp. PMMA / -40 °C ~ + 90 °C max Fastening Screw, Pin Box Size (mm) WxLxH 305x405x315 **Box Quantity** 720 pcs Box Weight (g) 11.750 g **Rohs Complaint** Yes Storage Temperature  $0 \,^{\circ}$  C ~  $40 \,^{\circ}$  C max **Compatible LED MODULE** X-MS51221NCxx-ETI-3535-16