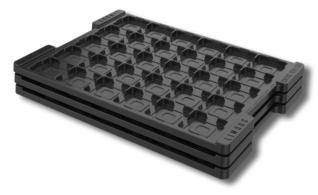

|  |  |  | Т |
|--|--|--|---|

| Item      | Quantity               | Total Parts | Size (L*W*H*)  | G.W      |
|-----------|------------------------|-------------|----------------|----------|
| Tray      | 30 pcs per Tray        | 30 pcs      | 50*50*10.5 mm  | 0.39 Kg  |
| Outer Box | 30 Trays per Outer Box | 720 pcs     | 405*305*315 mm | 11.75 Kg |

- 24 Trays / 30 Optics each

- 24 Trays / Outer Box