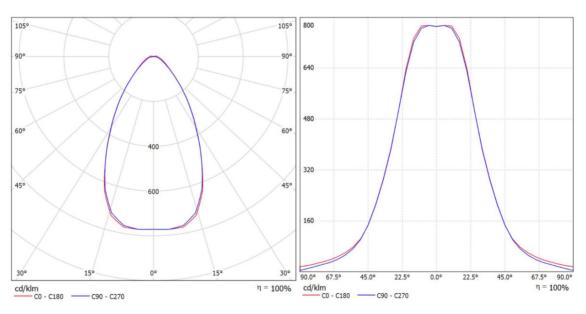

## TLS04NI-5050-60-MB

- NICHIA NVSW219D
- LUMILEDS LUXEON 5050
- ETI 3535 AV1

| Product Code               | TLS04NI-5050-60-MB            |  |  |  |
|----------------------------|-------------------------------|--|--|--|
| Description                | Area Lighting                 |  |  |  |
| Degree (FWHM)              | 61°                           |  |  |  |
| Efficiency                 | 93%                           |  |  |  |
| Туре                       | 4in1                          |  |  |  |
| Size (mm) W x L x H        | 50x50x10.5                    |  |  |  |
| Material / Operating Temp. | PMMA / -40 °C ~ +90 °C max    |  |  |  |
| Fastening                  | Screw, Pin                    |  |  |  |
| Box Size (mm) WxLxH        | 305x405x315                   |  |  |  |
| Box Quantity               | 720 pcs                       |  |  |  |
| Box Weight (g)             | <b>g)</b> 11.750 g            |  |  |  |
| Rohs Complaint             | Yes                           |  |  |  |
| Storage Temperature        | emperature 0 ° C ~ 40 ° C max |  |  |  |
| Compatible LED MODULE      | X-MS51221NCxx-NVSW219D-16     |  |  |  |

TLS04NI-5050-60-MB **Product Code** Description Area Lighting Degree (FWHM) 53° Efficiency 93% 4in1 Size (mm) WxLxH 50x50x10.5 Material / Operating Temp. PMMA / -40 °C ~ + 90 °C max Fastening Screw, Pin Box Size (mm) WxLxH 305x405x315 **Box Quantity** 720 pcs Box Weight (g) 11.750 g **Rohs Complaint** Yes Storage Temperature  $0 \,^{\circ}$  C ~  $40 \,^{\circ}$  C max **Compatible LED MODULE** X-MS51221NCxx-ETI-3535-16