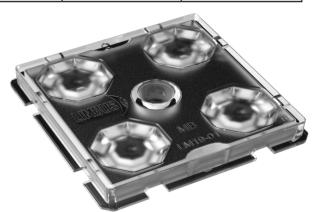

## TLS04NI-5050-60-MB

- NICHIA NVSW219D
- LUMILEDS LUXEON 5050
- ETI 3535 AV1

| Product Code               | TLS04NI-5050-60-MB            |  |  |  |
|----------------------------|-------------------------------|--|--|--|
| Description                | Area Lighting                 |  |  |  |
| Degree (FWHM)              | 61°                           |  |  |  |
| Efficiency                 | 93%                           |  |  |  |
| Туре                       | 4in1                          |  |  |  |
| Size (mm) W x L x H        | 50x50x10.5                    |  |  |  |
| Material / Operating Temp. | PMMA / -40 °C ~ +90 °C max    |  |  |  |
| Fastening                  | Screw, Pin                    |  |  |  |
| Box Size (mm) WxLxH        | 305x405x315                   |  |  |  |
| Box Quantity               | 720 pcs                       |  |  |  |
| Box Weight (g)             | <b>g)</b> 11.750 g            |  |  |  |
| Rohs Complaint             | Yes                           |  |  |  |
| Storage Temperature        | emperature 0 ° C ~ 40 ° C max |  |  |  |
| Compatible LED MODULE      | X-MS51221NCxx-NVSW219D-16     |  |  |  |

TLS04NI-5050-60-MB **Product Code** Description Area Lighting Degree (FWHM) 53° Efficiency 93% 4in1 Size (mm) WxLxH 50x50x10.5 Material / Operating Temp. PMMA / -40 °C ~ + 90 °C max Fastening Screw, Pin Box Size (mm) WxLxH 305x405x315 **Box Quantity** 720 pcs Box Weight (g) 11.750 g **Rohs Complaint** Yes Storage Temperature  $0 \,^{\circ}$  C ~  $40 \,^{\circ}$  C max **Compatible LED MODULE** X-MS51221NCxx-ETI-3535-16